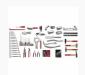

## **Sets / Compositions**

#### **Articles**

423 N16 - Car body repair set (16 pcs.)

496 C1 - Assortment for body repair (107 pcs.)