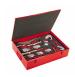

## **Sets / Compositions**

#### **Articles**

423 N16 - Car body repair set (16 pcs.)

496 C1 - Assortment for body repair (107 pcs.)