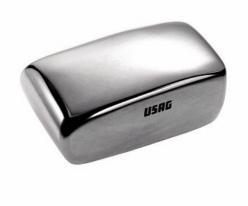

# **DOLLY FOR BODY REPAIR**

402 B

### Family details

| Code      | LxPxH mm | Weight kg | Quantity for packaging |
|-----------|----------|-----------|------------------------|
| U04020002 | 88x60x35 | 1,1       | 1                      |